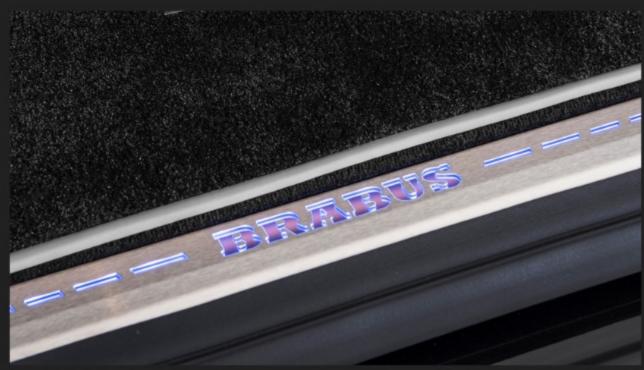

#### BRABUS Aluminum Door-Lock Pins (x4)

BRABUS Entrance Panels with 64 Ambient Lights (x4)

BRABUS Carbon Entrance Panels with 64 Ambient Lights (x5)

**BRABUS Trunk Panel with 64 Ambient Lights** 

BRABUS Floor Mats Leather Quilted Black-Grey