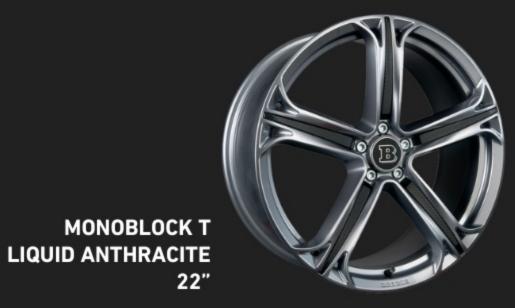

MONOBLOCK R LIQUID TITANIUM 22"

MONOBLOCK G

22"

PLATINUM EDITION

MONOBLOCK M PLATINUM EDITION 21"

MONOBLOCK T STERLING SILVER 20"

MONOBLOCK M SHADOW PLATINUM 22"

MONOBLOCK HD 20"