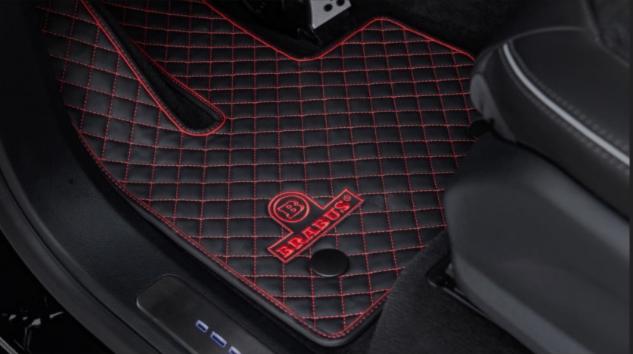

**BRABUS Velour Trunk Mat** 

**BRABUS Velour Floor Mats** 

**BRABUS Trunk Mat Leather Quilted Black-Red** 

BRABUS Floor Mats Leather Quilted Black-Red

MONOBLOCK F CERAMIC-POLISHED 21"

MONOBLOCK Z 22"

MONOBLOCK F PLATINUM EDITION 21″