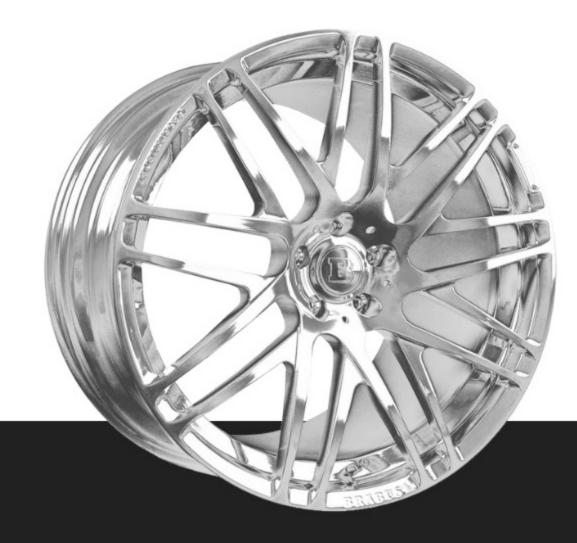

**BRABUS Velour Trunk Mat** 

**BRABUS Velour Floor Mats** 

**BRABUS Trunk Mat Leather Quilted Black-Red** 

BRABUS Floor Mats Leather Quilted Black-Red

MONOBLOCK F CERAMIC-POLISHED 21"

MONOBLOCK Z 22"

MONOBLOCK F PLATINUM EDITION 21″