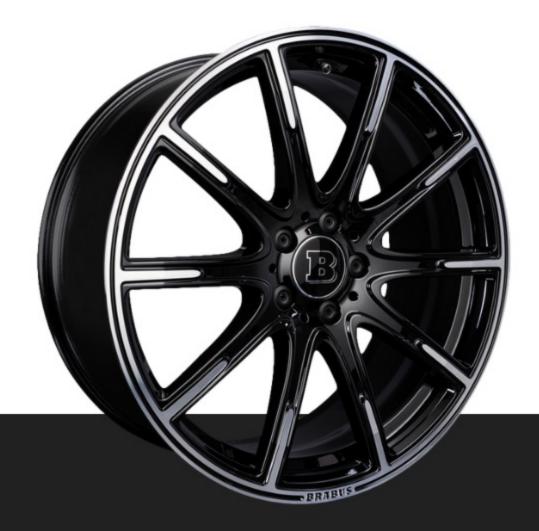

**BRABUS Velour Trunk Mat** 

**BRABUS Velour Floor Mats** 

**BRABUS Trunk Mat Leather Quilted Black-Red** 

BRABUS Floor Mats Leather Quilted Black-Red

MONOBLOCK F CERAMIC-POLISHED 21"

MONOBLOCK Z 22"

MONOBLOCK F PLATINUM EDITION 21″

MONOBLOCK R LIQUID TITANIUM 22"

MONOBLOCK G

22"

PLATINUM EDITION

MONOBLOCK M PLATINUM EDITION 21"

MONOBLOCK T STERLING SILVER 20"

MONOBLOCK M SHADOW PLATINUM 22"

MONOBLOCK HD 20"