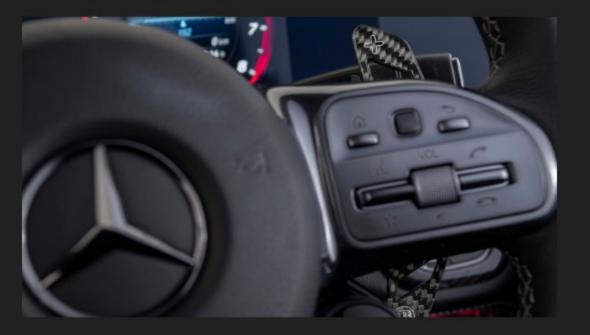

#### BRABUS Carbon Door Handles (x5)

BRABUS Door Handles (x5)

**BRABUS Carbon Paddle Shifters** 

BRABUS Aluminum Pedal Pads

BRABUS Paddle Shifters, Auminum-Leather