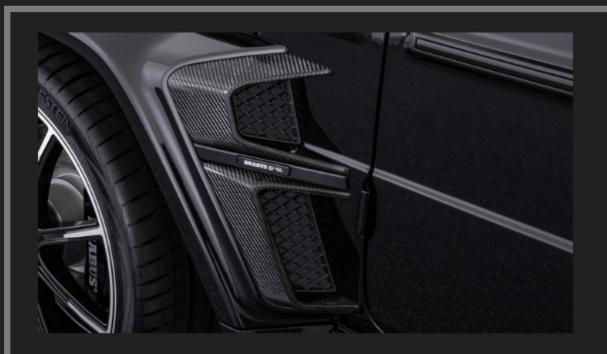

#### **Carbon Front Fascia Inserts for WIDESTAR**

BRABUS WIDESTAR Front Fender Flares Carbon Inserts

BRABUS WIDESTAR Rear Fender Flares Carbon Inserts