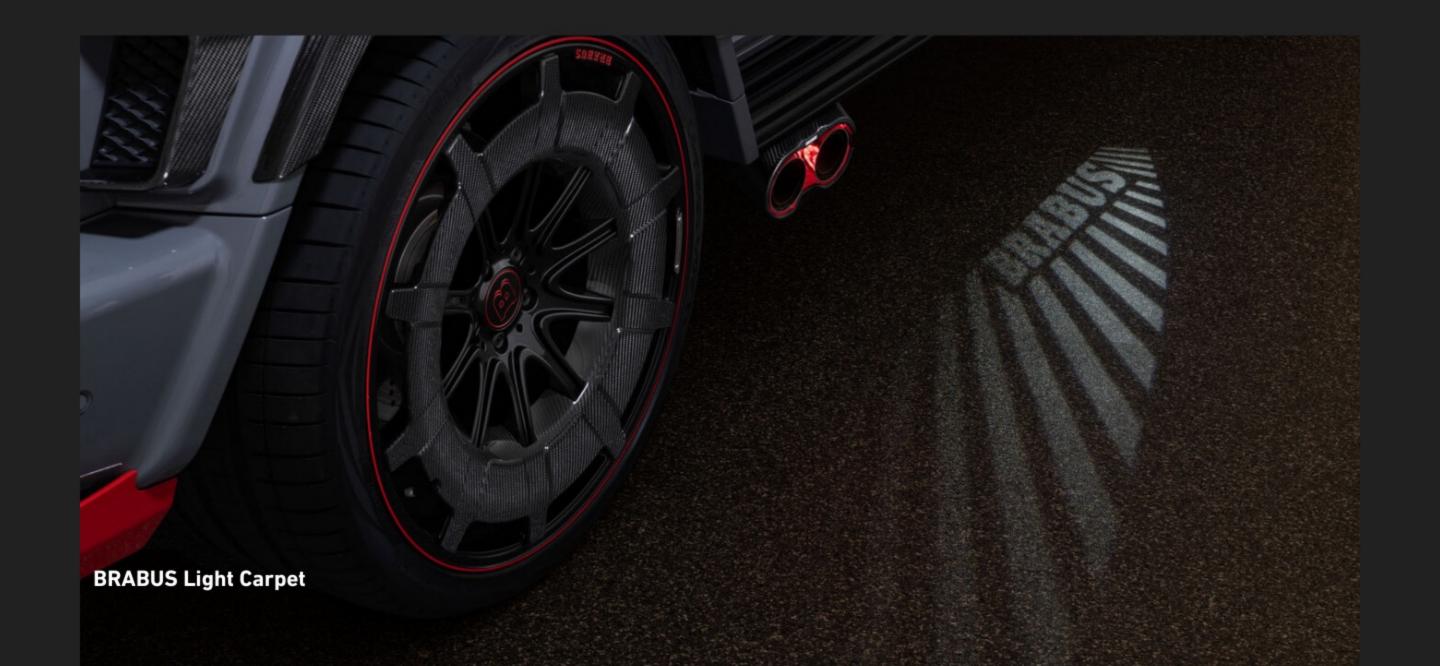

#### BRABUS Rear Diffuser in Carbon Fiber

**BRABUS Valve Controlled Sport Exhaust** 

**BRABUS Front Skirt Add-On** 