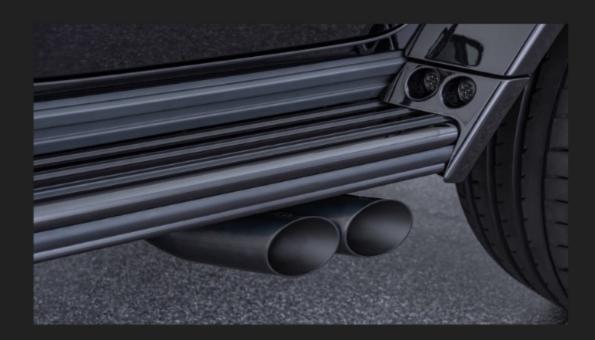

#### BRABUS Rear Diffuser in Carbon Fiber

**BRABUS Valve Controlled Sport Exhaust** 

**BRABUS Front Skirt Add-On** 