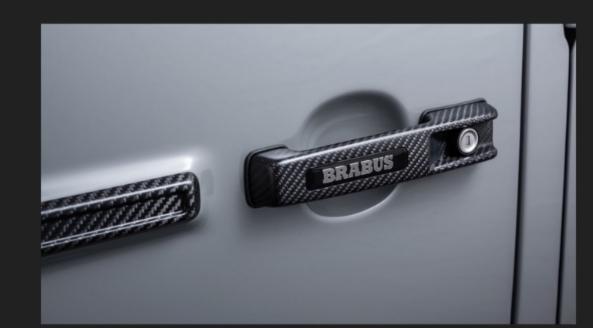

#### BRABUS Carbon Door Handles (x5)

BRABUS Door Handles (x5)

**BRABUS Carbon Paddle Shifters** 

BRABUS Aluminum Pedal Pads

BRABUS Paddle Shifters, Auminum-Leather