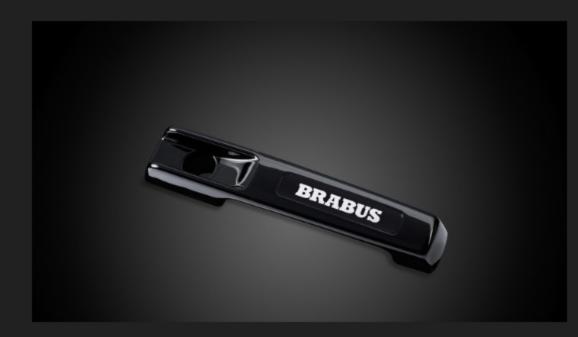

#### BRABUS Carbon Door Handles (x5)

BRABUS Door Handles (x5)

**BRABUS Carbon Paddle Shifters** 

BRABUS Aluminum Pedal Pads

BRABUS Paddle Shifters, Auminum-Leather