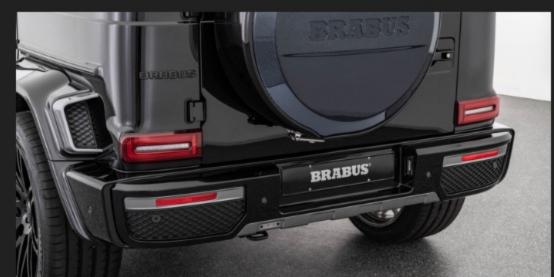

#### BRABUS Rear Diffuser in Carbon Fiber

**BRABUS Valve Controlled Sport Exhaust** 

**BRABUS Front Skirt Add-On** 