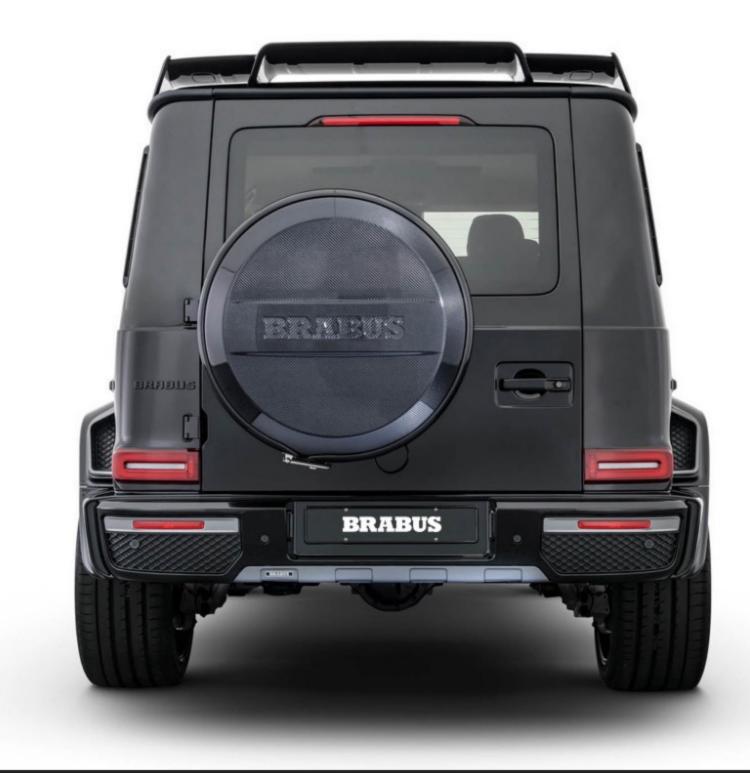

#### **BRABUS Rear Spoiler with Carbon Inserts**

#### BRABUS Rear Diffuser in Carbon Fiber

**BRABUS Valve Controlled Sport Exhaust** 

**BRABUS Front Skirt Add-On** 