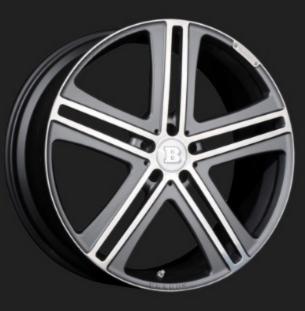

MONOBLOCK R LIQUID TITANIUM 22"

MONOBLOCK G

22"

PLATINUM EDITION

MONOBLOCK M PLATINUM EDITION 21"

MONOBLOCK T STERLING SILVER 20"

MONOBLOCK M SHADOW PLATINUM 22"

MONOBLOCK HD 20"