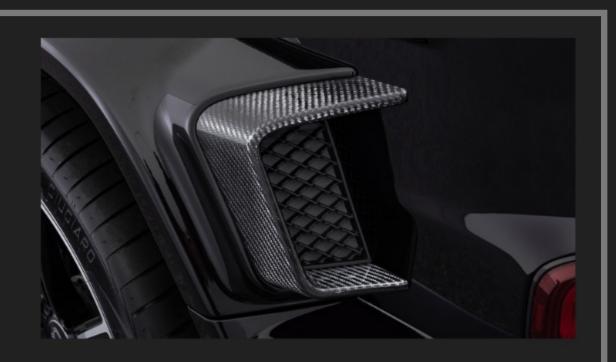

#### **Carbon Front Fascia Inserts for WIDESTAR**

BRABUS WIDESTAR Front Fender Flares Carbon Inserts

BRABUS WIDESTAR Rear Fender Flares Carbon Inserts