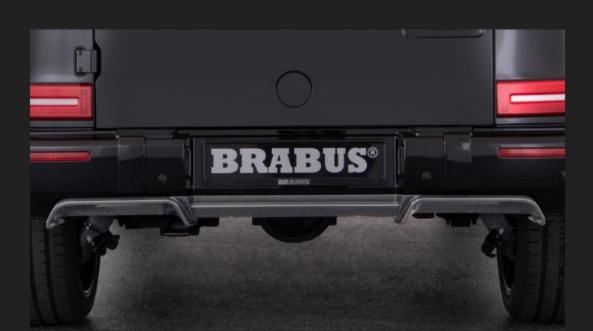

### BRABUS Carbon Underride Protection for WIDESTAR

#### BRABUS Rear Diffuser in Carbon Fiber

**BRABUS Valve Controlled Sport Exhaust** 

**BRABUS Front Skirt Add-On** 