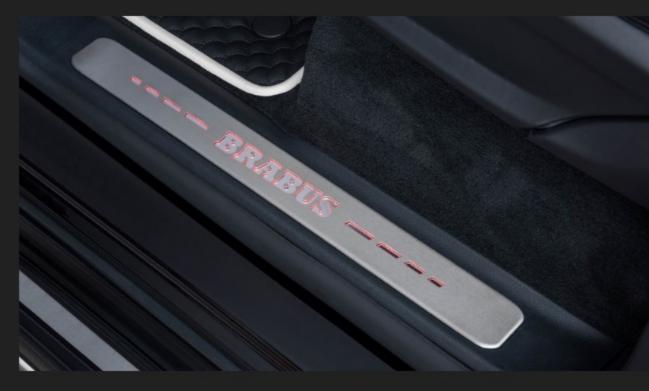

#### BRABUS Aluminum Door-Lock Pins (x4)

BRABUS Entrance Panels with 64 Ambient Lights (x4)

BRABUS Carbon Entrance Panels with 64 Ambient Lights (x5)

**BRABUS Trunk Panel with 64 Ambient Lights** 

BRABUS Floor Mats Leather Quilted Black-Grey