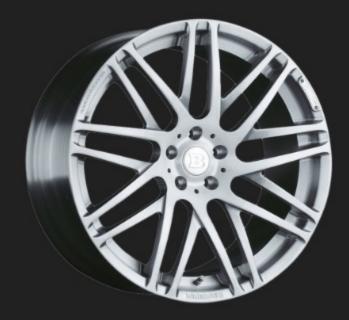

**BRABUS Velour Trunk Mat** 

**BRABUS Velour Floor Mats** 

**BRABUS Trunk Mat Leather Quilted Black-Red** 

BRABUS Floor Mats Leather Quilted Black-Red

MONOBLOCK F CERAMIC-POLISHED 21"

MONOBLOCK Z 22"

MONOBLOCK F PLATINUM EDITION 21″