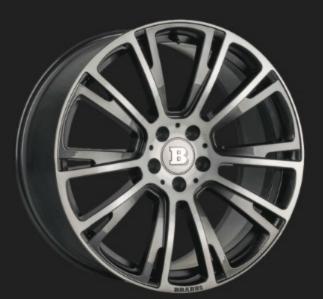

MONOBLOCK R LIQUID TITANIUM 22"

MONOBLOCK G

22"

PLATINUM EDITION

MONOBLOCK M PLATINUM EDITION 21"

MONOBLOCK T STERLING SILVER 20"

MONOBLOCK M SHADOW PLATINUM 22"

MONOBLOCK HD 20"