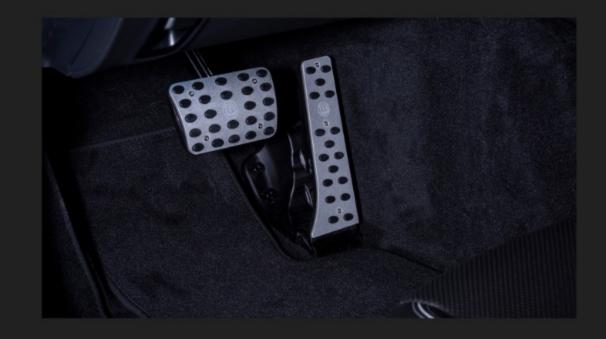

#### BRABUS Carbon Door Handles (x5)

BRABUS Door Handles (x5)

**BRABUS Carbon Paddle Shifters** 

BRABUS Aluminum Pedal Pads

BRABUS Paddle Shifters, Auminum-Leather