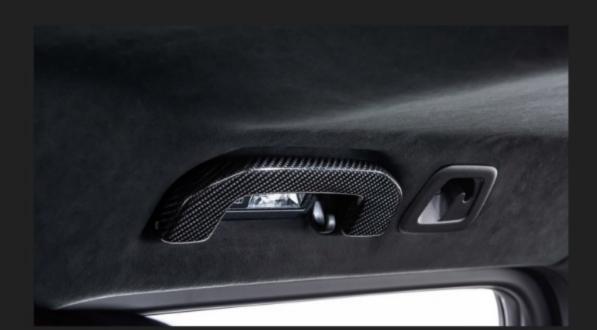

#### BRABUS Carbon Door Handles (x5)

BRABUS Door Handles (x5)

**BRABUS Carbon Paddle Shifters** 

BRABUS Aluminum Pedal Pads

BRABUS Paddle Shifters, Auminum-Leather