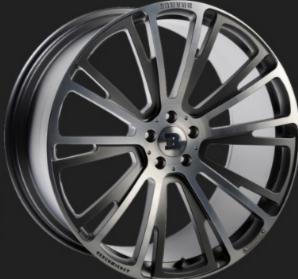

MONOBLOCK R LIQUID TITANIUM 22"

MONOBLOCK G

22"

PLATINUM EDITION

MONOBLOCK M PLATINUM EDITION 21"

MONOBLOCK T STERLING SILVER 20"

MONOBLOCK M SHADOW PLATINUM 22"

MONOBLOCK HD 20"