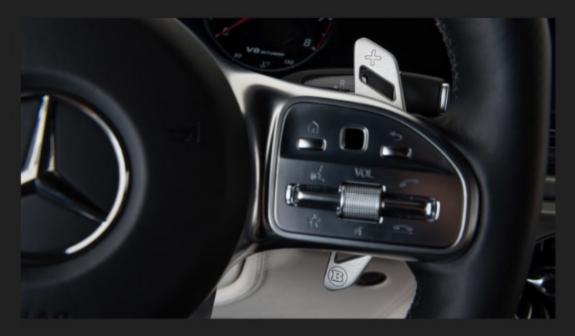

#### BRABUS Carbon Door Handles (x5)

BRABUS Door Handles (x5)

**BRABUS Carbon Paddle Shifters** 

BRABUS Aluminum Pedal Pads

BRABUS Paddle Shifters, Auminum-Leather