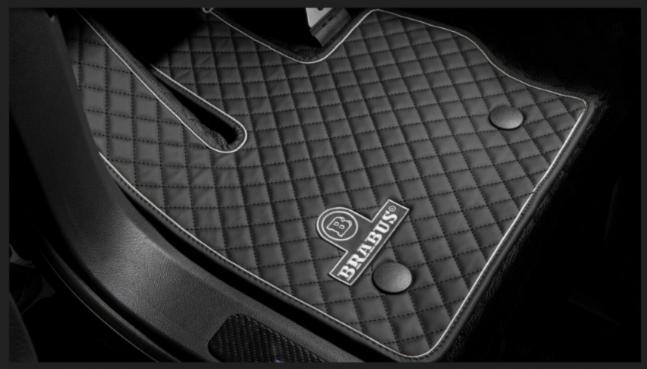

#### BRABUS Aluminum Door-Lock Pins (x4)

BRABUS Entrance Panels with 64 Ambient Lights (x4)

BRABUS Carbon Entrance Panels with 64 Ambient Lights (x5)

**BRABUS Trunk Panel with 64 Ambient Lights** 

BRABUS Floor Mats Leather Quilted Black-Grey