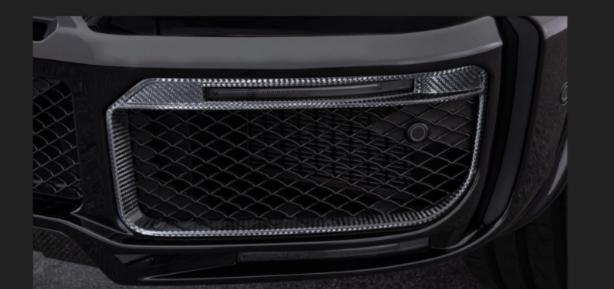

#### **Carbon Front Fascia Inserts for WIDESTAR**

BRABUS WIDESTAR Front Fender Flares Carbon Inserts

BRABUS WIDESTAR Rear Fender Flares Carbon Inserts