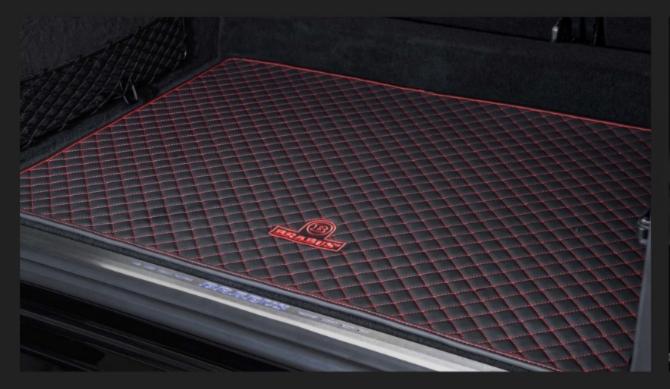

**BRABUS Velour Trunk Mat** 

**BRABUS Velour Floor Mats** 

**BRABUS Trunk Mat Leather Quilted Black-Red** 

BRABUS Floor Mats Leather Quilted Black-Red

MONOBLOCK F CERAMIC-POLISHED 21"

MONOBLOCK Z 22"

MONOBLOCK F PLATINUM EDITION 21″